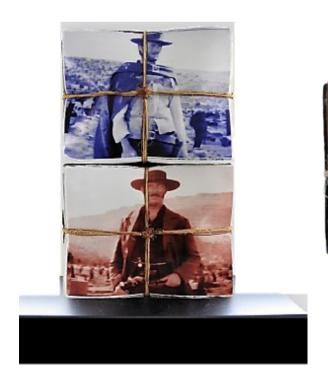

## **Craig Roper** solo exhibiton 22.12.2022 – 08.02.2023

Blue cars - blue landscape, 1991 78 x 220 x 16 cm (h x w x d) photos shelfs objects

Two men, 1991  $22 \times 28 \times 10 \text{ cm (h x w x d)}$  photos, felt, roofing, cardboard