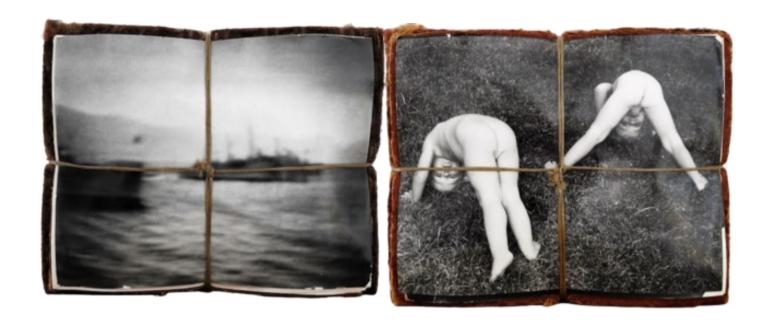

Battleship and boys, 199022 x 28 x 10 cm (h x w x d) photos, felt, roofing, cardboard

Americans don't want two cars and They want something sacred., 1991

 $28 \times 22 \times 10 \text{ cm (h x w x d)}$  photos, felt, roofing, cardboard