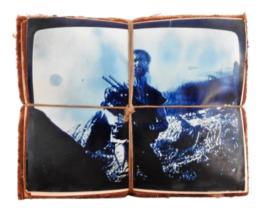

Battleship and boys, 199022 x 28 x 10 cm (h x w x d) photos, felt, roofing, cardboard

Americans don't want two cars and They want something sacred., 1991

 $28 \times 22 \times 10 \text{ cm (h x w x d)}$  photos, felt, roofing, cardboard