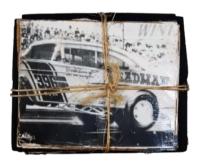

Trash, 199128 x 22 x 10 cm (h x w x d) photos, felt, roofing, cardboard

 $Badman, 1989 \\ 10.5 \times 14 \times 6 \text{ cm (h x w x d)} \\ \text{photos, roofing, cardboard}$ 

5 oz. of pure terror, 199022 x 28 x 10 cm (h x w x d) photos, felt, roofing, cardboard