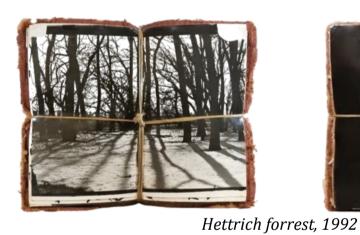

The Ghost Of Andy Warhol, 1991

22 x 28 x 10 cm (h x w x d) photos, felt, roofing, cardboard

Landscape, 1991 22 x 28 x 10 cm (h x w x d) photos, felt, roofing, cardboard

Bad guy, 1990

 $14 \times 18.5 \times 6 \text{ cm (h x w x d)}$  photos, felt, roofing, cardboard