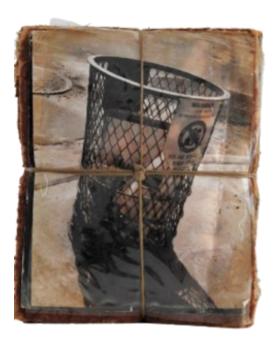

Trash, 199128 x 22 x 10 cm (h x w x d) photos, felt, roofing, cardboard

 $Badman, 1989 \\ 10.5 \times 14 \times 6 \text{ cm (h x w x d)} \\ \text{photos, roofing, cardboard}$ 

5 oz. of pure terror, 199022 x 28 x 10 cm (h x w x d) photos, felt, roofing, cardboard