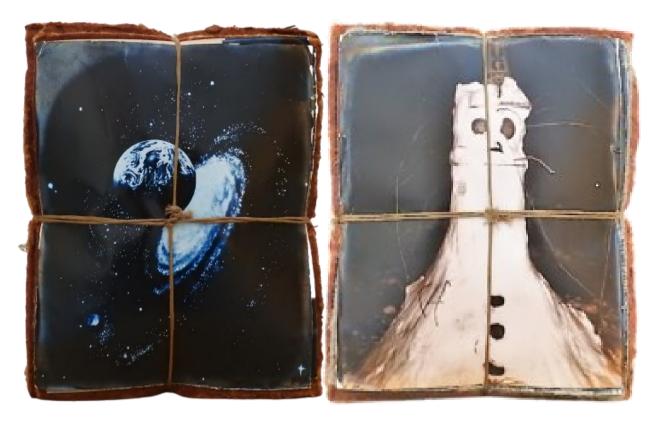

Milky way, 1991

 $28 \times 22 \times 10 \text{ cm (h x w x d)}$  photos, felt, roofing, cardboard

Industrial landscape tapestry, 1990

 $62 \times 115 \times 1 \text{ cm (h x w x d)}$ photos