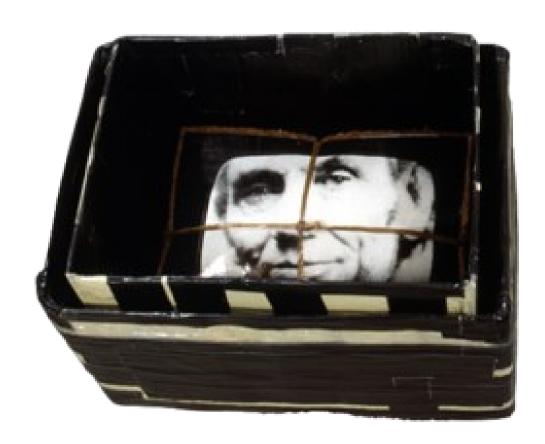

Andy's Electric Chair, 1991

 $15 \times 19 \times 8$  cm (h x w x d) photos, felt, roofing, cardboard

Abe Lincoln in a box, 1991

 $30 \times 44 \times 30$  cm (h x w x d) photos, felt, roofing, cardboard, box