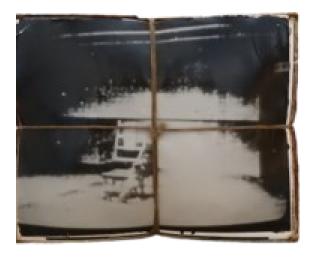

Andy's Electric Chair, 1991

 $15 \times 19 \times 8$  cm (h x w x d) photos, felt, roofing, cardboard

Abe Lincoln in a box, 1991

 $30 \times 44 \times 30$  cm (h x w x d) photos, felt, roofing, cardboard, box