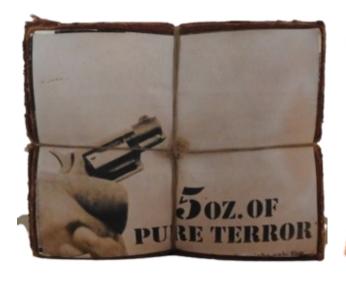

Trash, 199128 x 22 x 10 cm (h x w x d) photos, felt, roofing, cardboard

 $Badman, 1989 \\ 10.5 \times 14 \times 6 \text{ cm (h x w x d)} \\ \text{photos, roofing, cardboard}$ 

5 oz. of pure terror, 199022 x 28 x 10 cm (h x w x d) photos, felt, roofing, cardboard