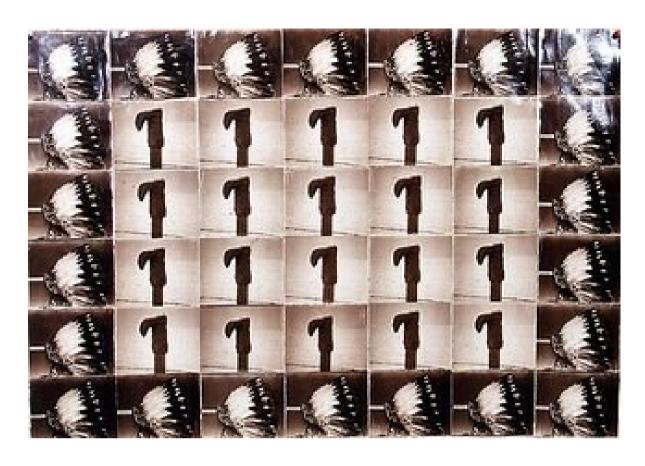

3 x-Farmliving\_bundles, 1991

 $44 \times 62 \times 2 \text{ cm (h x w x d)}$  photos, felt, roofing, cardboard

Cowboys and Indians, 1990

10.5 x 14 x 6 cm (h x w x d) photos, Felt, roofing, Cardboard

water, 1991