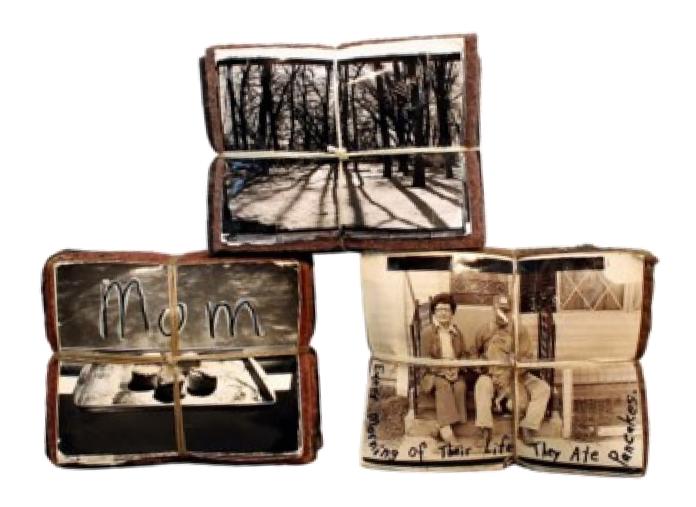

Every Morning Of Their Life They Ate Pancakes, 1990 14,5 x 18,5 x 7 cm photos, felt, roofing, cardboard

The good and the bad, 2012 32  $\times$  22  $\times$  20 cm (h  $\times$  w  $\times$  d) photos, felt, roofing, cardboard shelf