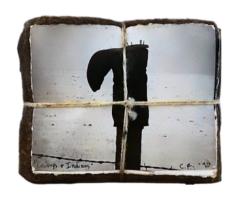

Jackelope, 1990

 $28 \times 22 \times 10$  cm (h x w x d) photos, felt, roofing, cardboard

Crucifixes and Devils, 1990 14 x 19 x 8.5 cm (h x w x d) photos, felt, roofing, cardboard

Full tilt Geiger counter, 1991 28 x 22 x 10 cm (h x w x d) photos, felt, roofing, cardboard