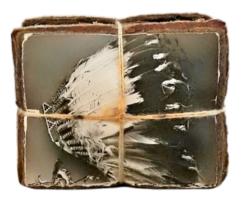

Jackelope, 1990

 $28 \times 22 \times 10$  cm (h x w x d) photos, felt, roofing, cardboard

Crucifixes and Devils, 1990 14 x 19 x 8.5 cm (h x w x d) photos, felt, roofing, cardboard

Full tilt Geiger counter, 1991 28 x 22 x 10 cm (h x w x d) photos, felt, roofing, cardboard