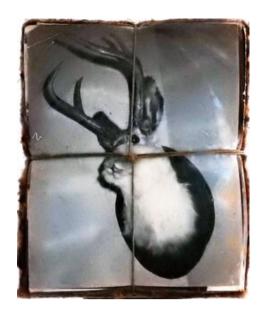

Jackelope, 1990

 $28 \times 22 \times 10$  cm (h x w x d) photos, felt, roofing, cardboard

Crucifixes and Devils, 1990 14 x 19 x 8.5 cm (h x w x d) photos, felt, roofing, cardboard

Full tilt Geiger counter, 1991 28 x 22 x 10 cm (h x w x d) photos, felt, roofing, cardboard