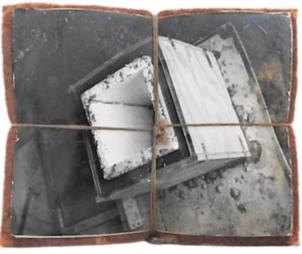

Every Morning Of Their Life They Ate Pancakes, 1990 14,5 x 18,5 x 7 cm photos, felt, roofing, cardboard

The good and the bad, 2012 32  $\times$  22  $\times$  20 cm (h  $\times$  w  $\times$  d) photos, felt, roofing, cardboard shelf