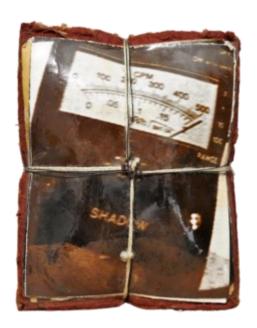

Jackelope, 1990

 $28 \times 22 \times 10$  cm (h x w x d) photos, felt, roofing, cardboard

Crucifixes and Devils, 1990 14 x 19 x 8.5 cm (h x w x d) photos, felt, roofing, cardboard

Full tilt Geiger counter, 1991 28 x 22 x 10 cm (h x w x d) photos, felt, roofing, cardboard