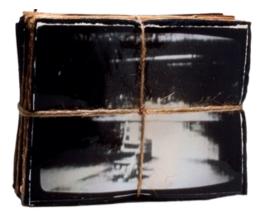

Trash, 199128 x 22 x 10 cm (h x w x d) photos, felt, roofing, cardboard

 $Badman, 1989 \\ 10.5 \times 14 \times 6 \text{ cm (h x w x d)} \\ \text{photos, roofing, cardboard}$ 

5 oz. of pure terror, 199022 x 28 x 10 cm (h x w x d) photos, felt, roofing, cardboard