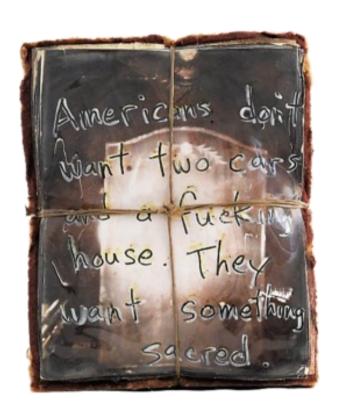

Battleship and boys, 199022 x 28 x 10 cm (h x w x d) photos, felt, roofing, cardboard

Americans don't want two cars and They want something sacred., 1991

 $28 \times 22 \times 10 \text{ cm (h x w x d)}$  photos, felt, roofing, cardboard