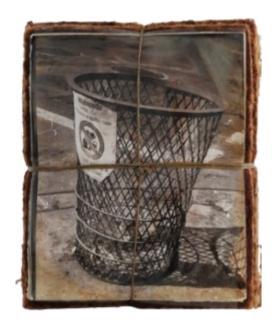

Trash, 199128 x 22 x 10 cm (h x w x d) photos, felt, roofing, cardboard

 $Badman, 1989 \\ 10.5 \times 14 \times 6 \text{ cm (h x w x d)} \\ \text{photos, roofing, cardboard}$ 

5 oz. of pure terror, 199022 x 28 x 10 cm (h x w x d) photos, felt, roofing, cardboard