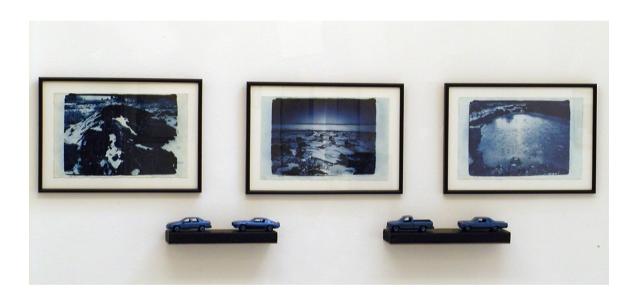

## **Craig Roper** solo exhibiton 22.12.2022 – 08.02.2023

Blue cars - blue landscape, 1991 78 x 220 x 16 cm (h x w x d) photos shelfs objects

Two men, 1991  $22 \times 28 \times 10 \text{ cm (h x w x d)}$  photos, felt, roofing, cardboard