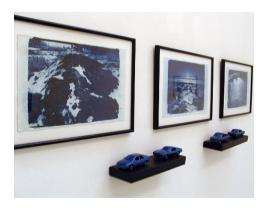

## **Craig Roper** solo exhibiton 22.12.2022 – 08.02.2023

Blue cars - blue landscape, 1991 78 x 220 x 16 cm (h x w x d) photos shelfs objects

Two men, 1991  $22 \times 28 \times 10 \text{ cm (h x w x d)}$  photos, felt, roofing, cardboard