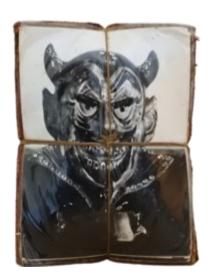

Jackelope, 1990

 $28 \times 22 \times 10$  cm (h x w x d) photos, felt, roofing, cardboard

Crucifixes and Devils, 1990 14 x 19 x 8.5 cm (h x w x d) photos, felt, roofing, cardboard

Full tilt Geiger counter, 1991 28 x 22 x 10 cm (h x w x d) photos, felt, roofing, cardboard