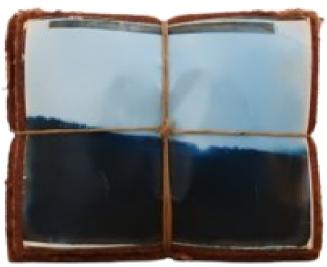

## **Craig Roper** solo exhibiton 22.12.2022 – 08.02.2023

Blue cars - blue landscape, 1991 78 x 220 x 16 cm (h x w x d) photos shelfs objects

Two men, 1991  $22 \times 28 \times 10 \text{ cm (h x w x d)}$  photos, felt, roofing, cardboard