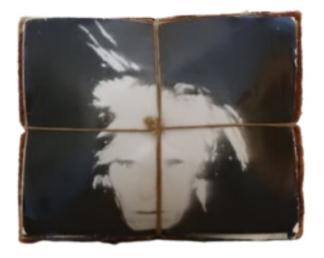

The Ghost Of Andy Warhol, 1991

22 x 28 x 10 cm (h x w x d) photos, felt, roofing, cardboard

Landscape, 1991 22 x 28 x 10 cm (h x w x d) photos, felt, roofing, cardboard

Bad guy, 1990

 $14 \times 18.5 \times 6 \text{ cm (h x w x d)}$  photos, felt, roofing, cardboard