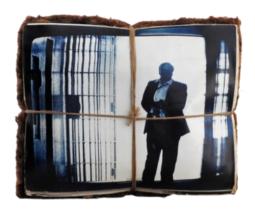

The Ghost Of Andy Warhol, 1991

22 x 28 x 10 cm (h x w x d) photos, felt, roofing, cardboard

Landscape, 1991 22 x 28 x 10 cm (h x w x d) photos, felt, roofing, cardboard

Bad guy, 1990

 $14 \times 18.5 \times 6 \text{ cm (h x w x d)}$  photos, felt, roofing, cardboard