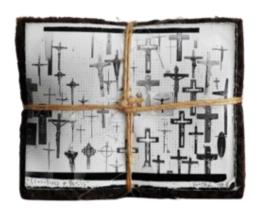

Jackelope, 1990

 $28 \times 22 \times 10$  cm (h x w x d) photos, felt, roofing, cardboard

Crucifixes and Devils, 1990 14 x 19 x 8.5 cm (h x w x d) photos, felt, roofing, cardboard

Full tilt Geiger counter, 1991 28 x 22 x 10 cm (h x w x d) photos, felt, roofing, cardboard