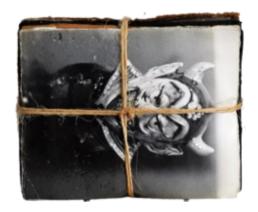

Jackelope, 1990

 $28 \times 22 \times 10$  cm (h x w x d) photos, felt, roofing, cardboard

Crucifixes and Devils, 1990 14 x 19 x 8.5 cm (h x w x d) photos, felt, roofing, cardboard

Full tilt Geiger counter, 1991 28 x 22 x 10 cm (h x w x d) photos, felt, roofing, cardboard