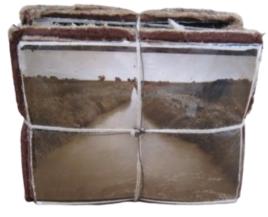

The Ghost Of Andy Warhol, 1991

22 x 28 x 10 cm (h x w x d) photos, felt, roofing, cardboard

Landscape, 1991 22 x 28 x 10 cm (h x w x d) photos, felt, roofing, cardboard

Bad guy, 1990

 $14 \times 18.5 \times 6 \text{ cm (h x w x d)}$  photos, felt, roofing, cardboard